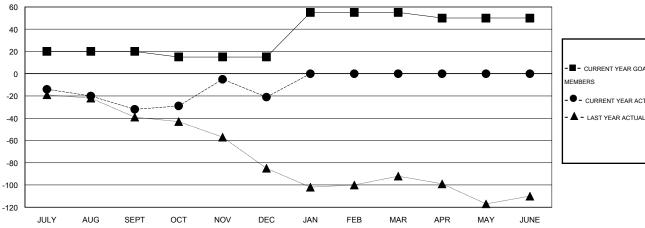

## GOALS AND ACTUAL MEMBERS CUMULATIVE

| -■- CURRENT YE   | AR GOALS FOR N | EW   |  |
|------------------|----------------|------|--|
| MEMBERS          |                |      |  |
| - ● - CURRENT YE | EAR ACTUAL MEM | BERS |  |
| - A - LAST YEAR  | ACTUAL MEMBERS | 3    |  |
|                  |                |      |  |
|                  |                |      |  |
|                  |                |      |  |